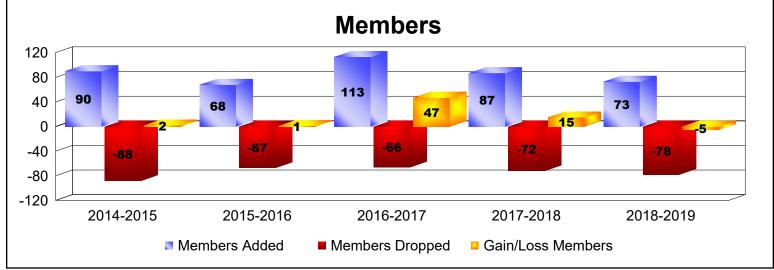

District 111NB As of June 2019 Cumulative

| Year      | New<br>Clubs | Dropped<br>Clubs | Gain/<br>Loss<br>Clubs | New<br>Members | Charter<br>Members | Reinstate<br>Members | Transfer<br>Members | Total<br>Member<br>Added | Total<br>Members<br>Dropped | Gain/<br>Loss<br>Members |
|-----------|--------------|------------------|------------------------|----------------|--------------------|----------------------|---------------------|--------------------------|-----------------------------|--------------------------|
| 2014-2015 | 0            | 0                | 0                      | 82             | 0                  | 0                    | 8                   | 90                       | -88                         | 2                        |
| 2015-2016 | 0            | 0                | 0                      | 64             | 0                  | 2                    | 2                   | 68                       | -67                         | 1                        |
| 2016-2017 | 1            | 0                | 1                      | 86             | 20                 | 0                    | 7                   | 113                      | -66                         | 47                       |
| 2017-2018 | 0            | 0                | 0                      | 83             | 0                  | 0                    | 4                   | 87                       | -72                         | 15                       |
| 2018-2019 | 0            | 0                | 0                      | 71             | 0                  | 0                    | 2                   | 73                       | -78                         | -5                       |
| Average   | 0            | 0                | 0                      | 77             | 4                  | 0                    | 5                   | 86                       | -74                         | 12                       |