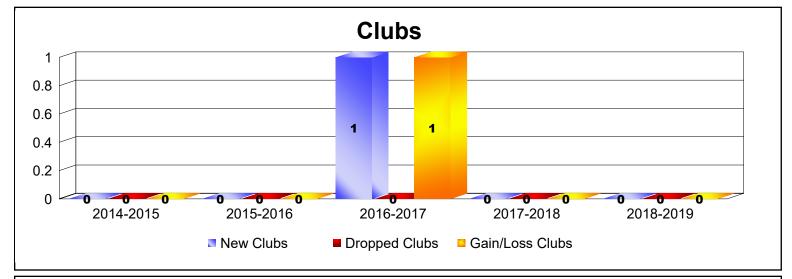

District 111NB As of June 2019 Cumulative

| Year      | New<br>Clubs | Dropped<br>Clubs | Gain/<br>Loss<br>Clubs | New<br>Members | Charter<br>Members | Reinstate<br>Members | Transfer<br>Members | Total<br>Member<br>Added | Total<br>Members<br>Dropped | Gain/<br>Loss<br>Members |
|-----------|--------------|------------------|------------------------|----------------|--------------------|----------------------|---------------------|--------------------------|-----------------------------|--------------------------|
| 2014-2015 | 0            | 0                | 0                      | 82             | 0                  | 0                    | 8                   | 90                       | -88                         | 2                        |
| 2015-2016 | 0            | 0                | 0                      | 64             | 0                  | 2                    | 2                   | 68                       | -67                         | 1                        |
| 2016-2017 | 1            | 0                | 1                      | 86             | 20                 | 0                    | 7                   | 113                      | -66                         | 47                       |
| 2017-2018 | 0            | 0                | 0                      | 83             | 0                  | 0                    | 4                   | 87                       | -72                         | 15                       |
| 2018-2019 | 0            | 0                | 0                      | 71             | 0                  | 0                    | 2                   | 73                       | -78                         | -5                       |
| Average   | 0            | 0                | 0                      | 77             | 4                  | 0                    | 5                   | 86                       | -74                         | 12                       |